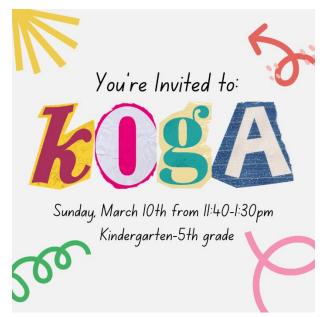

## Worship Notes

The Flowers this week are donated by Emma Truitt to the glory of God and in loving memory of her sister-in-law Pat Sult Varney.

| Happening This Week |          |                                      |
|---------------------|----------|--------------------------------------|
| Sunday, March 10    | 9:30 am  | Adult Faith Formation                |
|                     | 10:30 am | Worship & Children's Faith Formation |
|                     | 11:40 am | KOGA                                 |
|                     | 11:45 am | Personnel Meeting                    |
|                     | 6:00 pm  | Youth Group                          |
| Monday              | 5:30 pm  | Handbell Choir                       |
| Tuesday             | 6:00 pm  | Service Meeting                      |
|                     | 7:00 pm  | Session Meeting                      |
| Wednesday           | 10:00 am | Staff Meeting                        |
|                     | 10:00 am | Presbyterian Women's Bible Study     |
|                     | 7:30 pm  | Chancel Choir Practice               |
| Sunday, March 17    | 9:30 am  | Adult Faith Formation                |
|                     | 10:30 am | Worship & Children's Faith Formation |
|                     | 11:45 am | Faith Formation Committee            |
|                     | 11:45 am | Worship Committee Meeting            |
|                     | 3:30 pm  | Peace, Love & a Bag of Chips         |
|                     | 6:00 pm  | Youth Group                          |